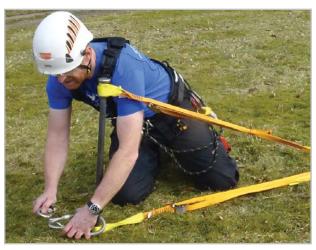

## **GROUND ANCHOR STAKE**

Part of the ground anchor range from Lyon Equipment

The GROUND ANCHOR STAKE is designed specifically for the rapid creation of ground anchor systems when used in conjunction with the Lyon GROUND STAKE LINKING STRAPS.

## **Product features:**

- Full carbon steel construction
- Excellent combination of strength and weight
- Round cross section for ease of insertion
- Hot forged head for increased resilience
- Secondary collar assists positioning and securing of load distribution links between anchor stakes
- Shot blasted striking face reduces risk of spalling
- We recommend use with INPINGO stake driver and extractor