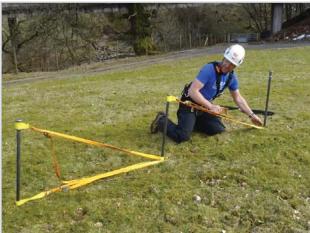

## **GROUND ANCHOR STAKE**

Part of the ground anchor range from Lyon Equipment

The GROUND ANCHOR STAKE is designed specifically for the rapid creation of ground anchor systems when used in conjunction with the Lyon GROUND STAKE LINKING STRAPS.

## **Product features:**

- Full carbon steel construction
- Excellent combination of strength and weight
- Round cross section for ease of insertion
- Hot forged head for increased resilience
- Secondary collar assists positioning and securing of load distribution links between anchor stakes
- Shot blasted striking face reduces risk of spalling
- We recommend use with INPINGO stake driver and extractor