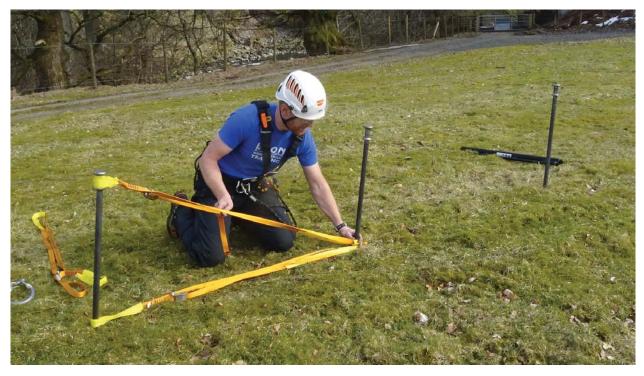

## **GROUND ANCHOR STAKE**

Part of the ground anchor range from Lyon Equipment

The GROUND ANCHOR STAKE is designed specifically for the rapid creation of ground anchor systems when used in conjunction with the Lyon GROUND STAKE LINKING STRAPS.

## **Product features:**

- Full carbon steel construction
- Excellent combination of strength and weight
- Round cross section for ease of insertion
- Hot forged head for increased resilience
- Secondary collar assists positioning and securing of load distribution links between anchor stakes
- Shot blasted striking face reduces risk of spalling
- We recommend use with INPINGO stake driver and extractor